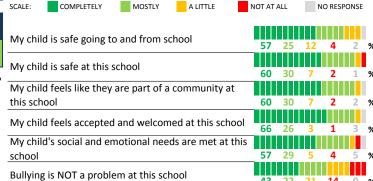

## SCHOOL COMMUNITY

How much do you agree with the following statements about your child's school?