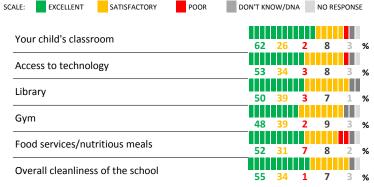

# **QUALITY OF FACILITIES**

| My School's Score | 60 | STRONG |
|-------------------|----|--------|
|-------------------|----|--------|

How would you rate the quality of the following facilities at your school?