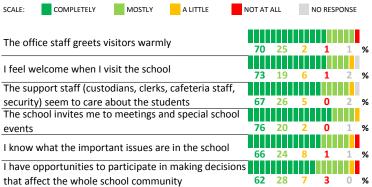

## SCHOOL COMMUNITY

How much do you agree with the following statements about your child's school?