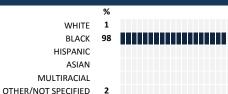

### **HOW TO READ THIS REPORT**



#### **MEASURE SCORES**

### Scores are calculated by aggregating the response items in that measure, giving more weight to those reponse items that are harder to agree with.

• Because schools are compared to other schools in the district, performance may be labeled "weak" despite having a majority of positive responses to individual items.

### SCORE SCALE 80-100 VERY STRONG STRONG NEUTRAL WFAK

0-19 VERY WEAK

### **RESPONSE RATE**

#### 51% My School's Response Rate

- Results not reported for schools with a response rate less than 30%.
- · Response rate estimated by dividing the school's April 2015 enrollment by total number of children parents report having at the school.

## **SURVEYED PARENT RACE**



## SCHOOL RECOMMENDATION

How likely are parents to recommend this school, on a scale of 1 to 10?

My School's Average Score

8.1

### **SCHOOL SAFETY**





## SCHOOL COMMUNITY

How much do you agree with the following statements about your child's school?



# **QUALITY OF FACILITIES**

| My School's Score | 60 | STRONG |
|-------------------|----|--------|
|-------------------|----|--------|

How would you rate the quality of the following facilities at your school?



## PARENT-TEACHER PARTNERSHIP

The teacher(s) contacts me personally to discuss my

The teacher(s) provides suggestions for how to

child (strengths, weaknesses....)

support my child in school

| My School's Score | 63 | STRONG |
|-------------------|----|--------|
|-------------------|----|--------|

| How much do you